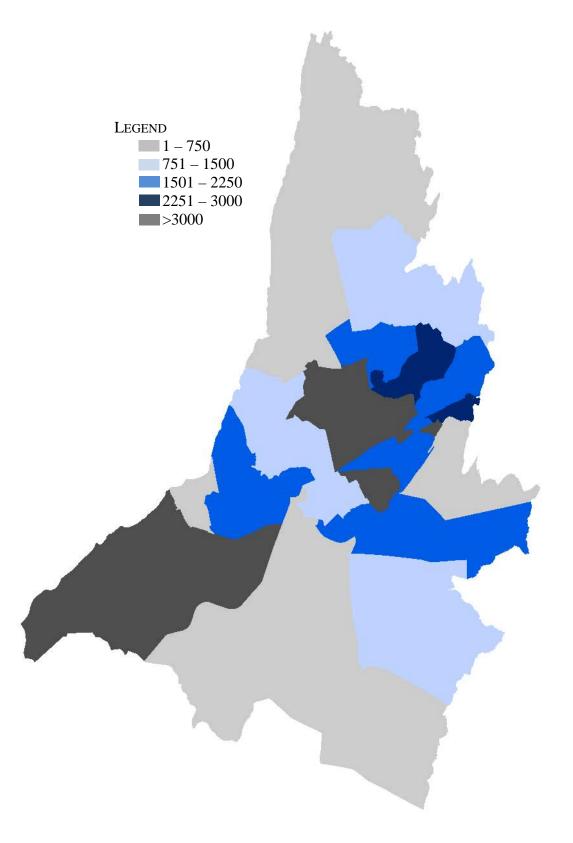

## TABLE 5: COMPLETED CALLS BY DISTRICT

| DISTRICT             | TOTAL |       |       |  |  |
|----------------------|-------|-------|-------|--|--|
| DISTRICT             | 2019  | 2018  | 2017  |  |  |
| Northeast Avalon     | 62277 | 64298 | 63954 |  |  |
| Corner Brook         | 8024  | 8656  | 8915  |  |  |
| Labrador             | 2911  | 3134  | 3052  |  |  |
| Outside Jurisdiction | 132   | 132   | 146   |  |  |
| TOTAL                | 73344 | 76220 | 76067 |  |  |

NOTES ON TABLE 5: COMPLETED CALLS BY DISTRICT

In the following figure, we see that 84.9% of the calls for service in 2019 were in the Northeast Avalon, followed by Corner Brook.