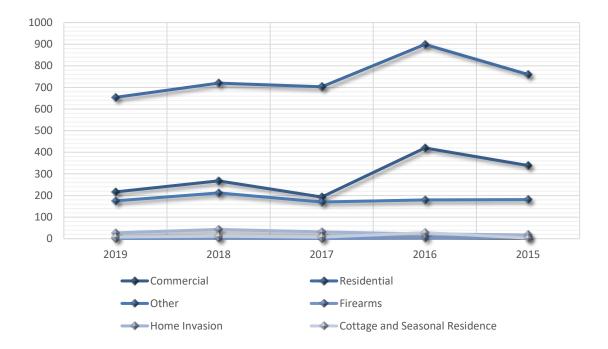

### TABLE 6: COMPLETED CALLS BY MUNICIPALITY

| MUNICIPALITY                        | TOTAL |
|-------------------------------------|-------|
| St. John's                          | 45476 |
| Corner Brook                        | 8024  |
| Mount Pearl                         | 5282  |
| Conception Bay South                | 5042  |
| Paradise                            | 3581  |
| Labrador City                       | 2184  |
| Portugal Cove – St. Philips         | 1045  |
| Torbay                              | 1041  |
| Wabush                              | 433   |
| Churchill Falls                     | 295   |
| Pouch Cove                          | 271   |
| Logy Bay – Middle Cove – Outer Cove | 243   |
| Flatrock                            | 161   |
| Outside Jurisdiction                | 132   |
| Petty Harbour – Maddox Cove         | 83    |
| Bauline                             | 51    |
| TOTAL                               | 73344 |

NOTES ON TABLE 6: 2018 COMPLETED CALLS BY MUNICIPALITY

St. John's had the highest calls by municipality, followed by Corner Brook and Mount Pearl. This is expected, as St. John's has the highest population per municipality.