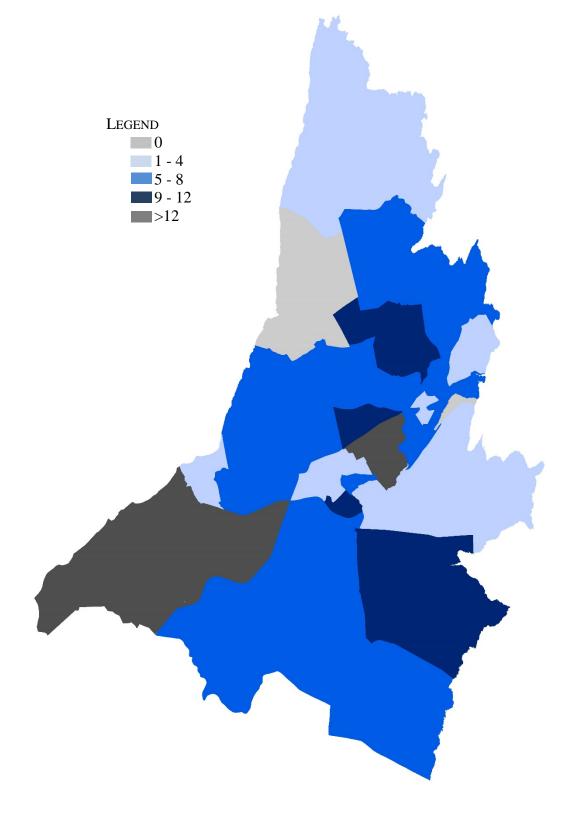

with Break and Enter offenders, males were more often charged than females.

#### TABLE 31: 2019 MOTOR VEHICLE THEFT BY AGE OF CHARGED

| AGE         | CHARGED |        |  |
|-------------|---------|--------|--|
| AGE         | Male    | Female |  |
| Under 18    | 1       | 0      |  |
| 18-24       | 4       | 1      |  |
| 25-29       | 7       | 0      |  |
| 30-44       | 10      | 4      |  |
| 45-59       | 2       | 0      |  |
| 60 and Over | 0       | 0      |  |
| TOTAL       | 24      | 5      |  |

NOTES ON TABLE 31: 2019 MOTOR VEHICLE THEFT BY AGE OF CHARGED

In 2019, 48.3% of all reported Motor Vehicle Theft charges were attributed to individuals, male and female, between the ages of 30 and 44, and 3.4% were attributed to individuals, male and female, under the age of 18.



MAP 4: 2019 MOTOR VEHICLE THEFT, NORTHEAST AVALON

# TRAFFIC

#### TABLE 32: 2019 COLLISIONS/ACCIDENTS BY OFFENCE CLASSIFICATION

| CLASSIFICATION                              | NUMBER OF TRAFFIC VIOLATIONS |
|---------------------------------------------|------------------------------|
| Collisions – Property Damage                | 2702                         |
| Collisions – Non-Fatal                      | 976                          |
| Collisions – Non-Reportable Property Damage | 385                          |
| Collisions – Fatal                          | 3                            |
| TOTAL                                       | 4066                         |

NOTES ON TABLE 32: COLLISIONS BY OFFENCE CLASSIFICATION 2019

In 2019, Property Damage was the most common classif