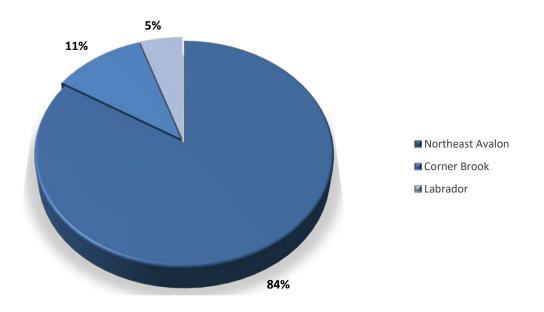

## TABLE 5: COMPLETED CALLS BY DISTRICT

| DISTRICT             | TOTAL |       |       |  |  |
|----------------------|-------|-------|-------|--|--|
| DISTRICT             | 2019  | 2018  | 2017  |  |  |
| Northeast Avalon     | 62277 | 64298 | 63954 |  |  |
| Corner Brook         | 8024  | 8656  | 8915  |  |  |
| Labrador             | 2911  | 3134  | 3052  |  |  |
| Outside Jurisdiction | 132   | 132   | 146   |  |  |
| TOTAL                | 73344 | 76220 | 76067 |  |  |

NOTES ON TABLE 5: COMPLETED CALLS BY DISTRICT

In the following figure, we see that 84.9% of the calls for service in 2019 were in the Northeast Avalon, followed by Corner Brook.