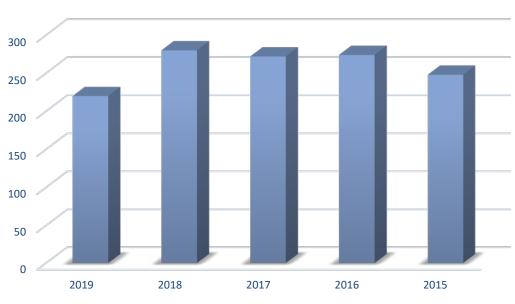

## TABLE 5: COMPLETED CALLS BY DISTRICT

| DISTRICT             | TOTAL |       |       |  |  |
|----------------------|-------|-------|-------|--|--|
| DISTRICT             | 2019  | 2018  | 2017  |  |  |
| Northeast Avalon     | 62277 | 64298 | 63954 |  |  |
| Corner Brook         | 8024  | 8656  | 8915  |  |  |
| Labrador             | 2911  | 3134  | 3052  |  |  |
| Outside Jurisdiction | 132   | 132   | 146   |  |  |
| TOTAL                | 73344 | 76220 | 76067 |  |  |

NOTES ON TABLE 5: COMPLETED CALLS BY DISTRICT

In the following figure, we see that 84.9% of the calls for service in 2019 were in the Northeast Avalon, followed by Corner Brook.