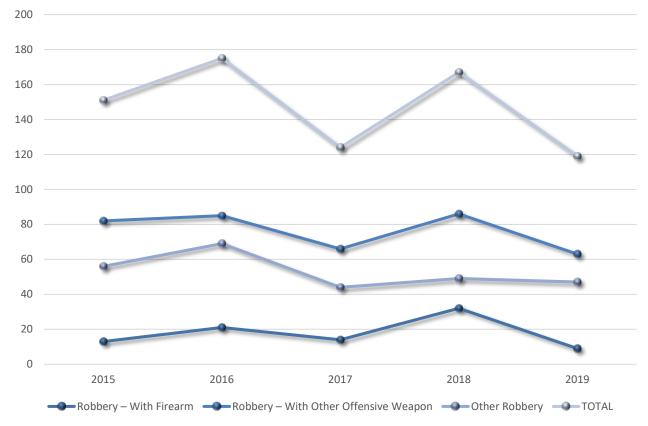

NOTES ON TABLE 5: COMPLETED CALLS BY DISTRICT

In the following figure, we see that 84.9% of the calls for service in 2019 were in the Northeast Avalon, followed by Corner Brook.