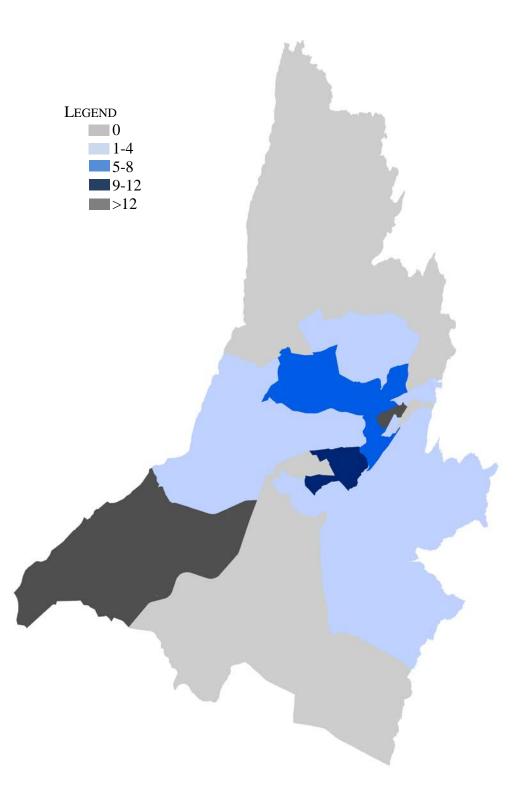

| 11    |
| Paradise                                                                     | 2     |
| Corner Brook                                                                 | 4     |
| Portugal Cove – St. Philips                                                  | 1     |
| Torbay, Petty Harbour-Maddox Cove, Wabush, Logy Bay-Middle Cove-             |       |
| Outer Cove, Bauline, Flatrock, Torbay, Pouch Cove, Churchill Falls, Labrador | 0     |
| City, Outside Jurisdiction                                                   |       |
| TOTAL                                                                        | 119   |

NOTES ON TABLE 18: ROBBERIES BY MUNICIPALITY

The largest percentage of reported Robberies was in St. John's at 69.7%.

MAP 2: 2019 ROBBERIES, NORTHEAST AVALON



## **CRIMES AGAINST PROPERTY**

| CLASSIFICATION                                               | COUNT |
|--------------------------------------------------------------|-------|
| Shoplifting under \$5000                                     | 1774  |
| Mischief                                                     | 1709  |
| Theft under \$5000 – Other                                   | 1381  |
| Fraud                                                        | 1063  |
| Break and Enter – Residential                                | 654   |
| Theft under \$5000 from Motor Vehicle                        | 425   |
| Motor Vehicle Theft                                          | 219   |
| Break and Enter – Commercial                                 | 212   |
| Break and Enter – Other