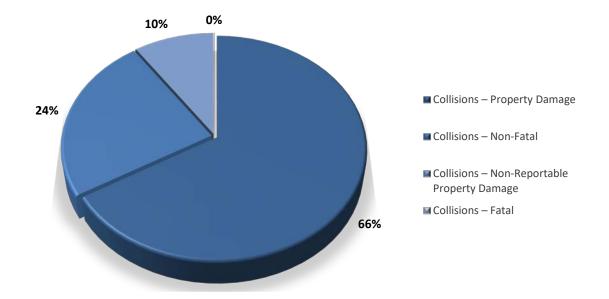

/ACCIDENTS BY OFFENCE CLASSIFICATION

| CLASSIFICATION                              | NUMBER OF TRAFFIC VIOLATIONS |
|---------------------------------------------|------------------------------|
| Collisions – Property Damage                | 2702                         |
| Collisions – Non-Fatal                      | 976                          |
| Collisions – Non-Reportable Property Damage | 385                          |
| Collisions – Fatal                          | 3                            |
| TOTAL                                       | 4066                         |

NOTES ON TABLE 32: COLLISIONS BY OFFENCE CLASSIFICATION 2019

In 2019, Property Damage was the most common classification of collision with 2702 of the total 4066. That is, 66.4% of all collisions for 2019.



#### FIGURE 8: 2019 COLLISIONS BY CLASSIFICATION

#### TABLE 33:2019 COLLISIONS/ACCIDENTS BY DISTRICT

| DISTRICT         | REPORTS         |                                            |     |       |       |
|------------------|-----------------|--------------------------------------------|-----|-------|-------|
| DISTRICT         | PROPERTY DAMAGE | E NON-REPORTABLE NON-FATAL PROPERTY DAMAGE |     | FATAL | TOTAL |
| Northeast Avalon | 2224            | 288                                        | 886 | 2     | 3398  |
| Corner Brook     | 291             | 79                                         | 75  | 1     | 445   |
| Labrador         | 172             | 17                                         | 13  | 0     | 205   |
| TOTAL            | 2687            | 384