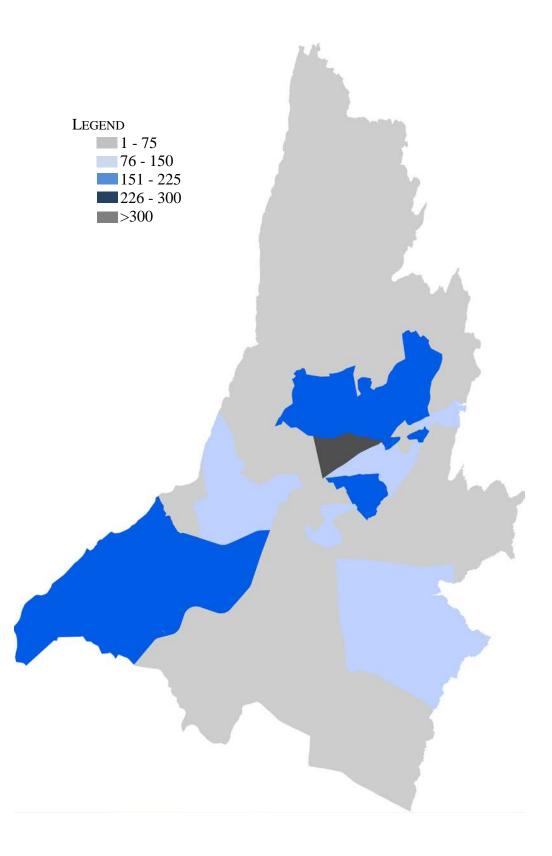

| 1                   | 16              | 7        | 24    |
| Dangerous Driving Without Due Attention         | 30                  | 4               | 6        | 40    |
| Other Traffic – Written Warning                 | 17                  | 1               | 1        | 19    |
| Driver's License Seizure                        | 6                   | 2               | 1        | 9     |
| TOTAL                                           | 13722               | 5849            | 1756     | 21327 |

# **TABLE 36: 2019 HIGHWAY TRAFFIC ACT VIOLATIONS**

NOTES ON TABLE 37: 2019 HIGHWAY TRAFFIC ACT VIOLATIONS

Most of all Highway Traffic Act Violations were Other Moving Violations at 77.9%, followed by Parking Violations at 11.4%.

MAP 5: 2019 MOTOR VEHICLE COLLISIONS, NORTHEAST AVALON



# TABLE 37: 2019 COLLISIONS - TOP STREETS

| STREET NAME                  | TOTAL COLLISIONS |  |
|------------------------------|------------------|--|
| Topsail Road                 | 234              |  |
| Kenmount Road                | 149              |  |
| Torbay Road                  | 113              |  |
| Conception Bay South Highway | 92               |  |
| Trans Canada Highway         | 83               |  |
| Prince Philip Drive          | 60               |  |
| Kelsey Drive                 | 55               |  |
| Elizabeth Avenue             | 45               |  |
| Murphy Square                | 42               |  |
| Water Street                 | 39               |  |
| TOTAL                        | 912              |  |

NOTES ON TABLE 38: 2019 TOP STREETS FOR