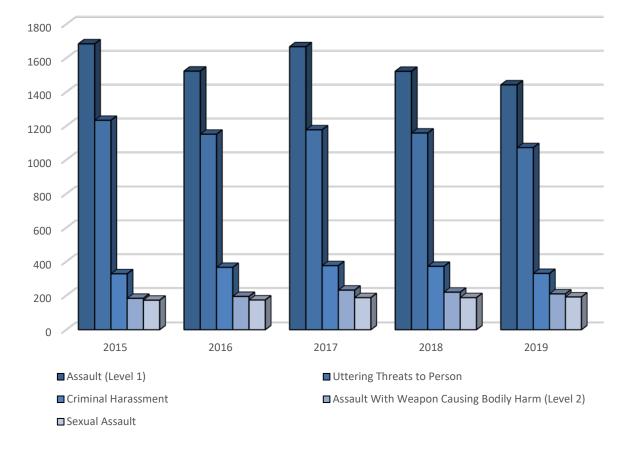

| -       |  |  |  |  |  |
| Material Benefit from Sexual Services                                                                  | 1        | 0        | 0       | -        | -       |  |  |  |  |  |
| Procuring                                                                                              | 1        | 0        | 0       | -        | -       |  |  |  |  |  |
| TOTAL                                                                                                  | 3673     | 4746     | 4081    | 3879     | 4060    |  |  |  |  |  |
| TOTAL                                                                                                  | 20.0     |          |         |          |         |  |  |  |  |  |

## TABLE 10: 2015 - 2019 CRIMES AGAINST PERSON – ALL JURISDICTIONS



## FIGURE 1: MOST COMMON CRIMES AGAINST PERSON

Notes on Figure 1: Most Common Crimes AGAINST Person – 5 Year Comparison In 2019, these five crimes accounted for 88.3% of all Crimes against Persons.

# VICTIMS OF VIOLENCE

| RELATIONSHIP TO ACCUSED       | 2019 | 2018 | 2017 | 2016 | 2015 |
|-------------------------------|------|------|------|------|------|
| Authority Figure              | 65   | 69   | 42   | 48   | 60   |
| Boyfriend/Girlfriend          | 140  | 152  | 210  | 165  | 186  |
| Business Relationship         | 61   | 65   | 60   | 50   | 61   |
| Casual Acquaintance           | 352  | 332  | 339  | 306  | 302  |
| Child                         | 39   | 58   | 49   | 45   | 37   |
| Criminal Relationship         | 13   | 17   | 45   | 36   | 40   |
| Ex-Boyfriend/Ex-Girlf